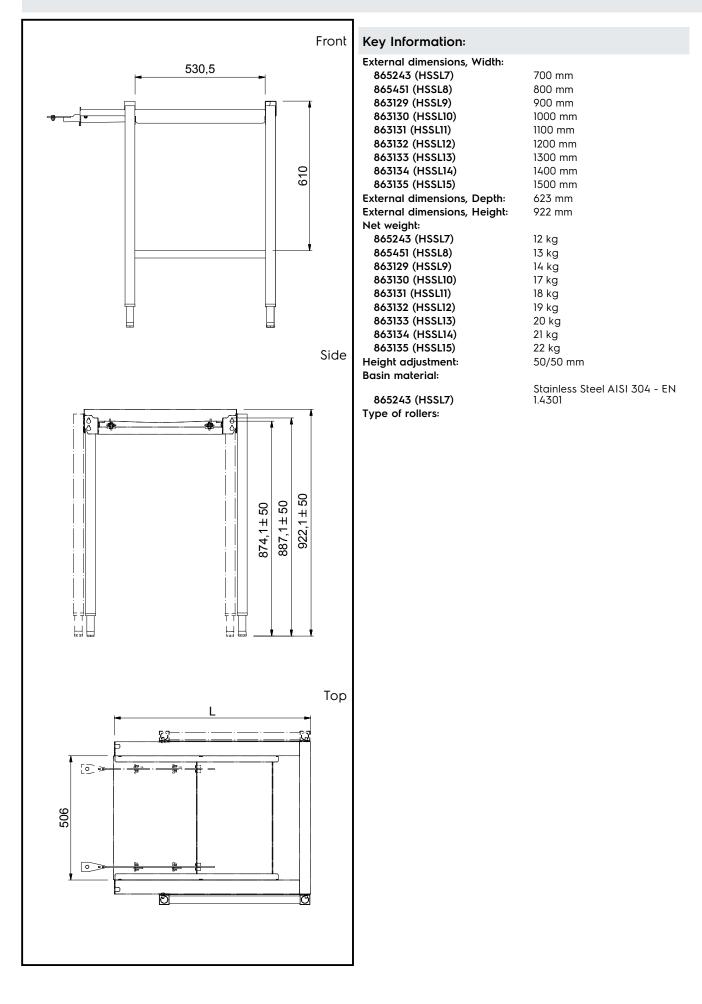

Handling System for Dishwasher Side loader

| ITEM #  |      |      |
|---------|------|------|
| MODEL # |      |      |
| NAME #  |      |      |
| SIS #   | <br> | <br> |
| AIA #   |      |      |

APPROVAL:

## Handling System for Dishwasher Side loader

## Handling System for Dishwasher Side loader

|                      |                                                           | 865243 | 865451 | 863129 | 863130 | 863131 | 863132 | 863133 | 863134 | 863135 |
|----------------------|-----------------------------------------------------------|--------|--------|--------|--------|--------|--------|--------|--------|--------|
| Optional Accessories | 65162 -<br>mergency stop<br>it for rack type<br>ishwasher | /      |        |        |        |        |        |        |        |        |